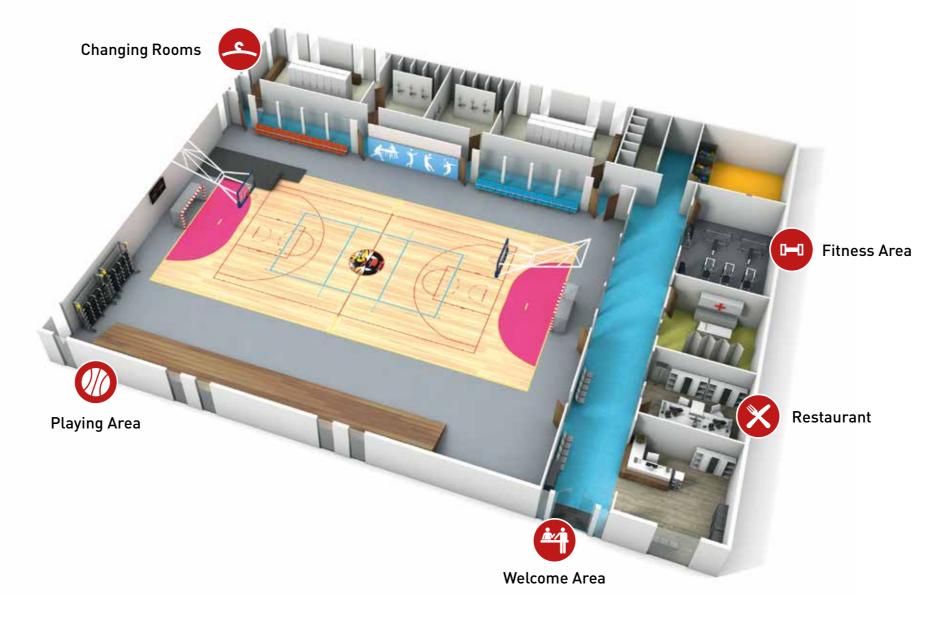

# A SOLUTION FOR EVERY AREA

A sports hall has many additional areas, not just the playing area and all have their own constraints and requirements. Gerflor offers a host of solutions for each of these areas.

# Welcome Area

First impressions can be everything. The initial step into any building can often create a lasting image. A reception area floor needs to be both welcoming in its choice of colour and also be durable enough to withstand heavy footfall.

#### SUGGESTED **PRODUCTS**

Entrance matting

Taralay Impression, Infinity Aube

Creation 70 Clic, Deep Forest

Many fitness areas are used for a vast range of activities. From cardio training to heavy weightlifting, resistance is key. However, easy maintenance and a comfortable atmosphere, together with a good design all play a role.

#### SUGGESTED **PRODUCTS**

Wall protection, bespoke designs

## Changing Rooms

A relaxing and safe atmosphere is essential for most changing rooms. Providing a hygienic environment that is both fit for purpose, easy to clean and maintain is vital for the success of any sports club, centre or facility.

#### SUGGESTED **PRODUCTS**

Taralay Premium, Copacabana

Tarasafe Ultra H<sub>2</sub>O, Iceberg

Tarasafe Ultra H<sub>2</sub>O

Mural Calypso shower wall, Snow Pearl

# Restaurant

The social area of most sports centres or clubs can be a hub of communal activity. It's an area where creating an environment where people want to stay and socialise is key. The restaurant or bar area needs to fit the style of the building and also be resistant to heavy footfall.

#### SUGGESTED **PRODUCTS**

Creation 55 Clic, Rustic Oak

Creation 70 Clic, Portobello

Taralay Impression, Herringbone Chatain

**ASIA:** Gerflor Asia Tel: +86 21 6357 8818

AUSTRALIA/NEW ZEALAND: Gerflor Australasia Pty. Ltd Australia Tel: 1 800 060 785 New Zealand Tel: 0 800 630 119