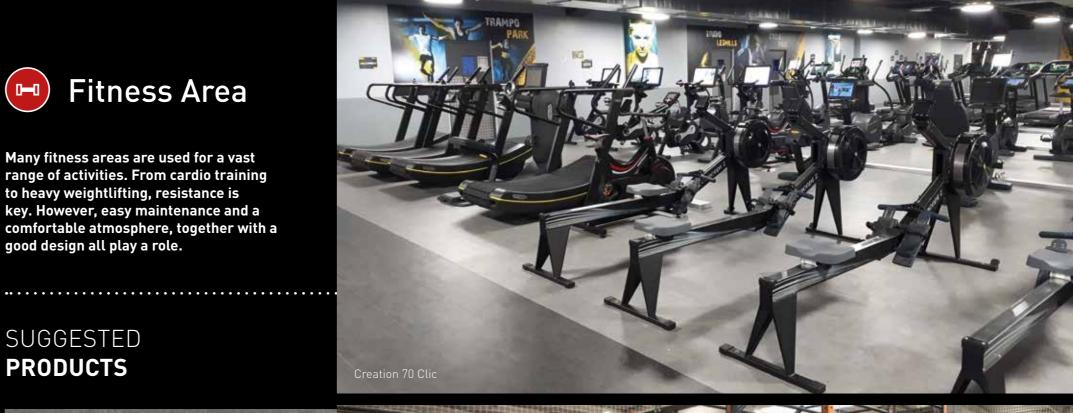

#### SUGGESTED **PRODUCTS**

Entrance matting

Taralay Impression, Infinity Aube

Creation 70 Clic, Deep Forest

Many fitness areas are used for a vast range of activities. From cardio training to heavy weightlifting, resistance is key. However, easy maintenance and a comfortable atmosphere, together with a good design all play a role.