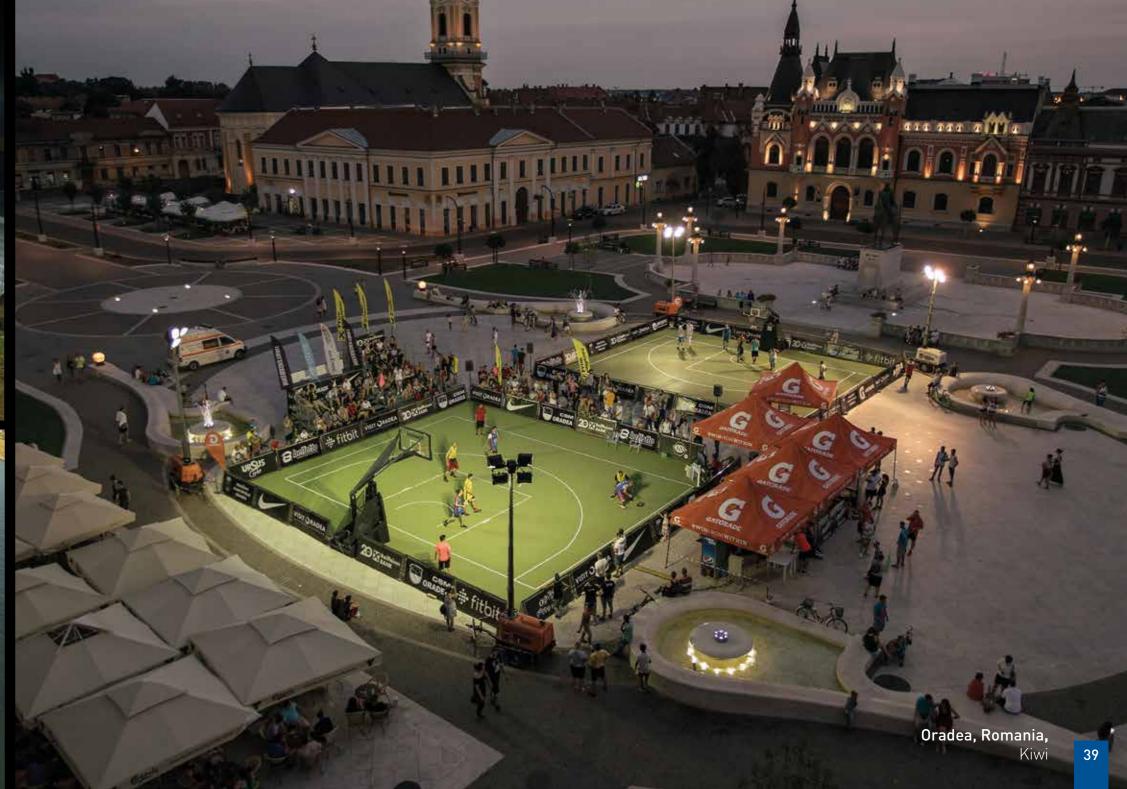

#### Sport Court® - Outdoor Sport Surfaces

Sport Court® PowerGame™ interlocking tiles are designed to overlay outdated concrete or asphalt surfaces, transforming them into colourful play surfaces.

LEGACY

Sport Court® - From its inception in Seattle in 1974 more sport is played on Sport Court® modular surfaces than on any other outdoor sports flooring in the world. Sport Court partnered with the American Volleyball team for the 1996 Atlanta Olympic Games and until recently was involved as an early partner in the development of FIBA 3X3 basketball.

## SHARE MORE THAN SPORT

Sport Court® has been building champions for more 40 years in more than 170 countries by installing over 100,000 courts in all seven continents.

Sport Court® modular outdoor sport surfaces are designed for multiuse, ideal for athletes and the community. Sport Court® PowerGame™ interlocking tiles are designed to overlay outdated concrete or asphalt surfaces, transforming them into colourful play surfaces.

#### DESIGNED FOR **MULTI-SPORTS**

POWERGAME+

Designed for a wide variety of sport, it is the ideal playing outdoor surface for every practice and ambitions, from children to champions. It offers amazing and long-lasting aesthetics, with easy court customisation.