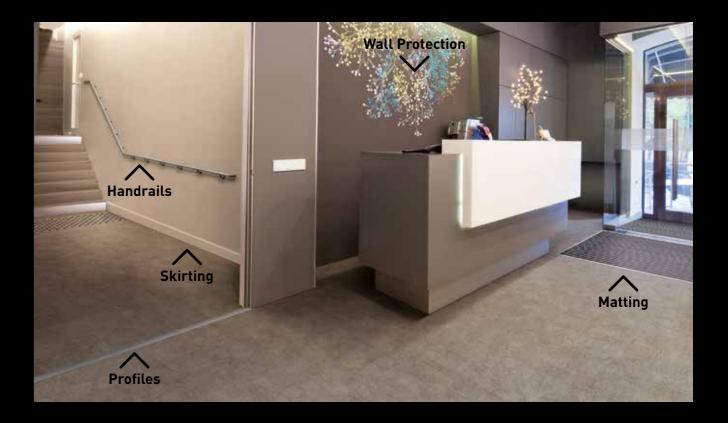

**GRADUS** 

SPM offers a comprehensive range of eco-responsible wall and door protection, corner protectors and handrails in an extensive range of finishes that both protect and enhance buildings.

Romus offers a range of tools and products including specialist tools for flooring and painting, together with profiles for flooring and walls, matting for entrance areas and access products for the visually impaired and disabled.

Gradus offers solutions for carpets, barrier matting, wall protection and LED lighting systems, in addition to a comprehensive range of stair edging and floor trim profiles.

# Welcome Area

First impressions can be everything. The initial step into any building can often create a lasting image. A reception area floor needs to be both welcoming in its choice of colour and also be durable enough to withstand heavy footfall.