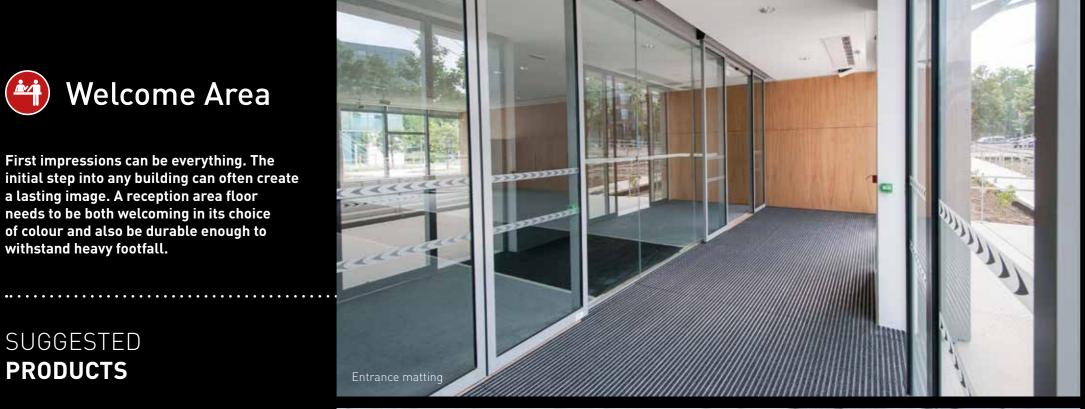

# Welcome Area

First impressions can be everything. The initial step into any building can often create a lasting image. A reception area floor needs to be both welcoming in its choice of colour and also be durable enough to withstand heavy footfall.