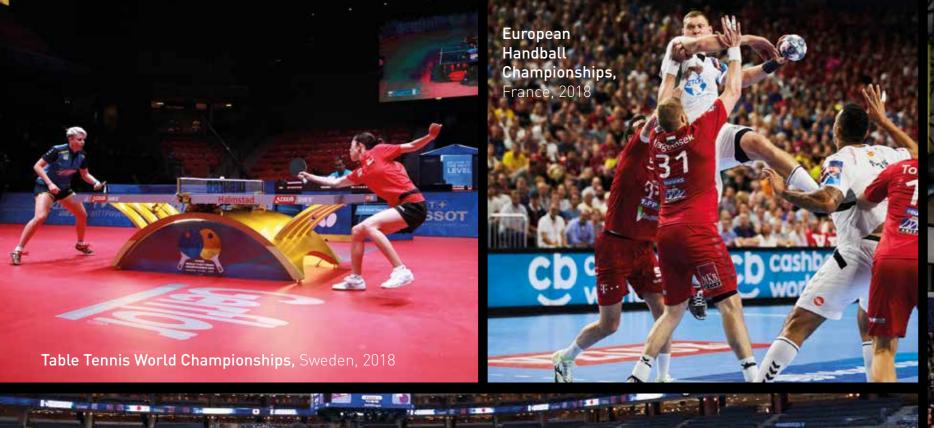

130 years of unique linoleum expertise DLW combined with Gerflor in 2018 to deliver exceptional know how in the manufacturing of natural ingredients. In a testament to quality DLW was chosen for the inside flooring element of the Bird's Nest Stadium, Beijing Olympics in 2008.











# TARAFLEX®

## REVEAL YOUR TALENT

Taraflex® is the most widely specified indoor sports surface in the world. Chosen by top international athletes for its unique construction and its technical abilities.

From children to professional players Taraflex® offers the very best protection and safety together with providing supreme levels of performance. Taraflex® has been fitted at every Olympic Games since 1976 and is an approved surface by many National and International governing bodies of sport worldwide.







#### OUTSTANDING LEVELS OF **PERFORMANCE**



TARAFLEX® **EVOLUTION** 



This 7,5mm thick flooring is ideal for a variety of sports and leisure activities from children to professional players. The choice for all international events when installed over a sub-construction.



TARAFLEX®
PERFORMANCE



At 9mm thick, this is the best compromise of comfort, safety and performance. Widely recognised and ideal for education and clubs.



TARAFLEX® COMFORT



Due to its 12,5mm thickness, this is the most comfortable solution. Ideal for leisure activities where immediate protection is a key factor.



TARAFLEX®
MULTI-USE



Designed with a high resistance to tables and chairs, the 6,1mm thick multi-purpose vinyl flooring is the perfect solution for sports and nonsports activities.



TARAFL