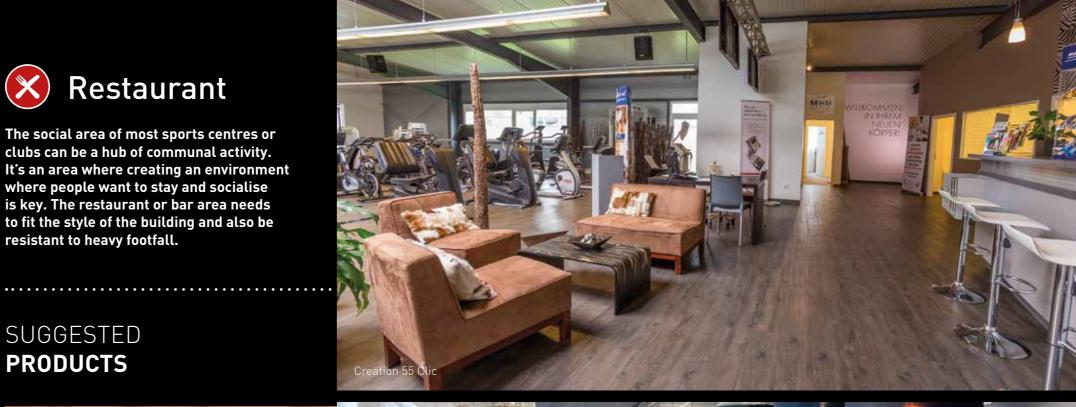

# Restaurant

The social area of most sports centres or clubs can be a hub of communal activity. It's an area where creating an environment where people want to stay and socialise is key. The restaurant or bar area needs to fit the style of the building and also be resistant to heavy footfall.

#### SUGGESTED **PRODUCTS**

Creation 55 Clic, Rustic Oak

Creation 70 Clic, Portobello

Taralay Impression, Herringbone Chatain

**ASIA:** Gerflor Asia Tel: +86 21 6357 8818

AUSTRALIA/NEW ZEALAND: Gerflor Australasia Pty. Ltd Australia Tel: 1 800 060 785 New Zealand Tel: 0 800 630 119