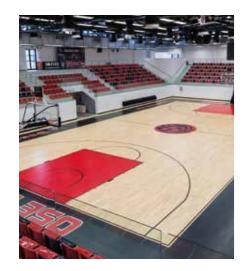

#### Connor Sports® - Hardwood Sports Flooring

Connor Sports® athletic surfacing is the market leader offering unrivalled incredible performance, together with a range of visually stunning designs.

Connor Sports® - Founded in 1872, Connor Sports is the leader in hardwood sports flooring, installing their very first basketball court in 1914. Today the iconic Boston Celtics NBA basketball team play on a Connor sprung maple floor.

## **BUILT FOR CHAMPIONS**

For over 150 years Connor Sports® has been the market leader in portable and permanent hardwood sports flooring systems providing unique levels of performance.

Connor Sports® have built hardwood courts for the NBA®, NCAA® and FIBA®. Their athletic surfacing experts have developed sports flooring that provide a range of incredible colours and designs, together with delivering high levels of performance worthy of the very best players.

### A Trusted Worldwide Partner

Connor Sports® is the historical partner of the NBA, NCAA in the USA, together with holding the coveted position of being the preferred supplier for a host of major worldwide events including the FIBA World Cups and the Olympic Games.