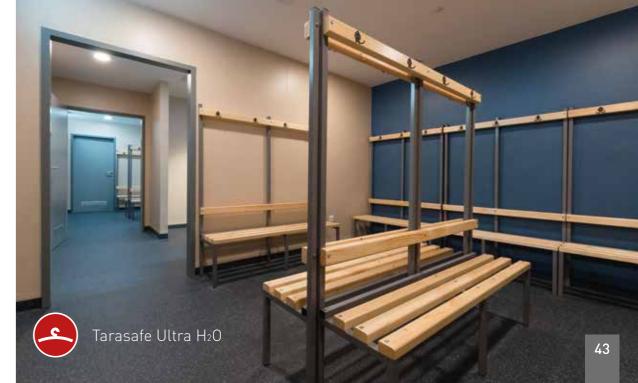

## Changing Rooms

A relaxing and safe atmosphere is essential for most changing rooms. Providing a hygienic environment that is both fit for purpose, easy to clean and maintain is vital for the success of any sports club, centre or facility.

#### SUGGESTED **PRODUCTS**

Taralay Premium, Copacabana

Tarasafe Ultra H<sub>2</sub>O, Iceberg

Tarasafe Ultra H<sub>2</sub>O

Mural Calypso shower wall, Snow Pearl