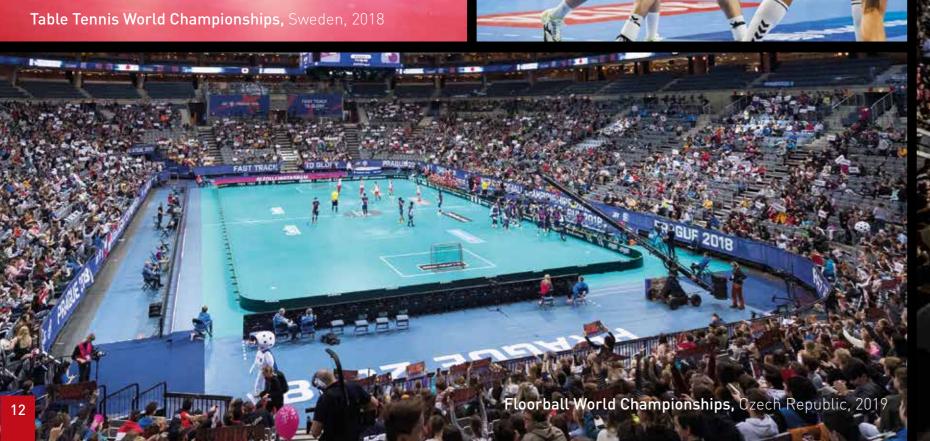

0 years of unique linoleum expertise DLW combined with Gerflor in 2018 to deliver exceptional know how in the manufacturing of natural ingredients. In a testament to quality DLW was chosen for the inside flooring element of the Bird's Nest Stadium, Beijing Olympics in 2008.











# TARAFLEX®

## REVEAL YOUR TALENT

Taraflex® is the most widely specified indoor sports surface in the world. Chosen by top international athletes for its unique construction and its technical abilities.

From children to professional players Taraflex® offers the very best protection and safety together with providing supreme levels of performance. Taraflex® has been fitted at every Olympic Games since 1976 and is an approved surface by many National and International governing bodies of sport worldwide.







#### OUTSTANDING LEVELS OF **PERFORMANCE**



TARAFLEX® **EVOLUTION** 



This 7,5mm thick flooring is ideal for a variety of sports and leisure activities from children to professional players. The choice for all international events when installed over a sub-construction.



TARAFLEX®
PERFORMANCE



At 9mm thick, this is the best compromise of comfort, safety and performance. Widely recognised and ideal for education and clubs.



TARAFLEX® COMFORT



Due to its 12,5mm thickness, this is the most comfortable solution. Ideal for leisure activities where immediate protection is a key factor.



TARAFLEX®
MULTI-USE



Designed with a high resistance to tables and chairs, the 6,1mm thick multi-purpose vinyl flooring is the perfect solution for sports and nonsports activities.



TARAFLEX