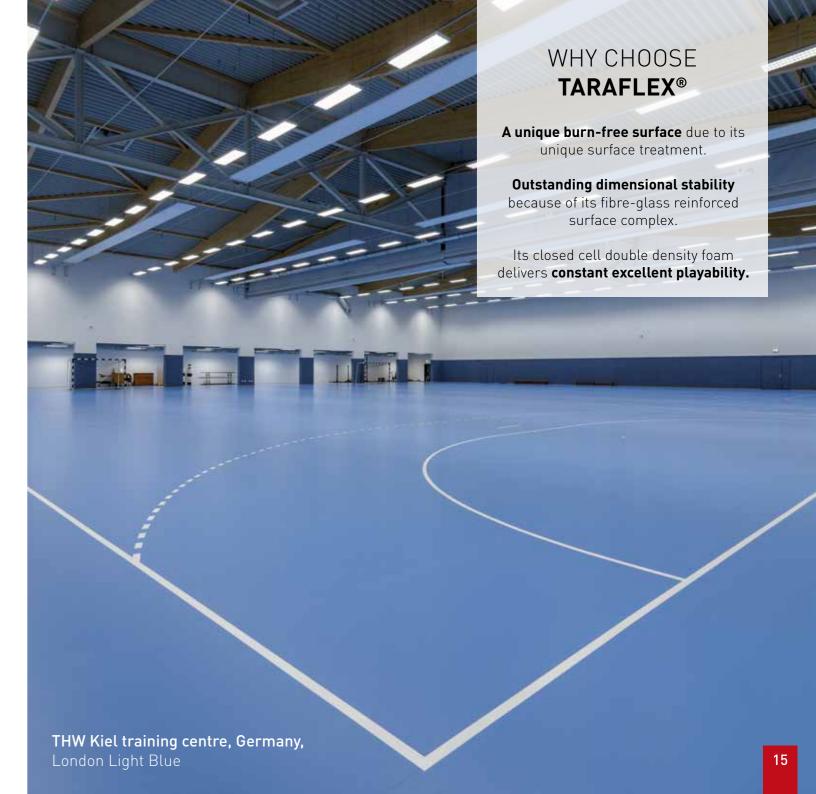

## REVEAL YOUR TALENT

Taraflex® is the most widely specified indoor sports surface in the world. Chosen by top international athletes for its unique construction and its technical abilities.

From children to professional players Taraflex® offers the very best protection and safety together with providing supreme levels of performance. Taraflex® has been fitted at every Olympic Games since 1976 and is an approved surface by many National and International governing bodies of sport worldwide.