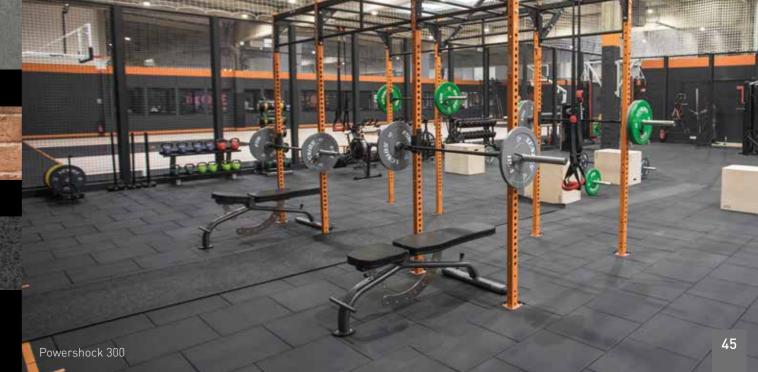

#### SUGGESTED **PRODUCTS**

Entrance matting

Taralay Impression, Infinity Aube

Creation 70 Clic, Deep Forest

Many fitness areas are used for a vast range of activities. From cardio training to heavy weightlifting, resistance is key. However, easy maintenance and a comfortable atmosphere, together with a good design all play a role.