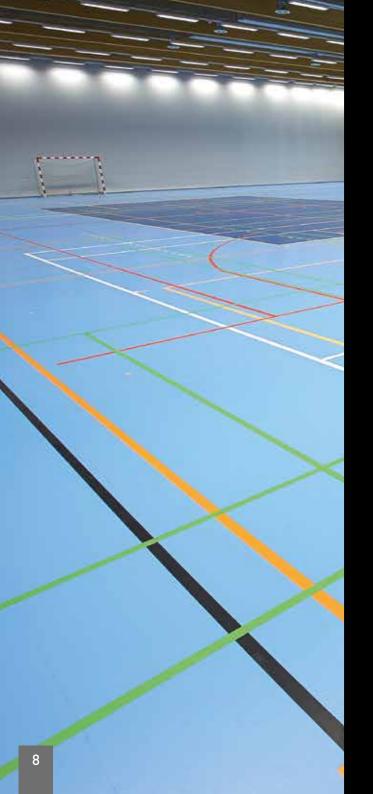

#### Taraflex® - Vinyl Sports Flooring

Taraflex® which is globally recognised as the market leader in sports flooring offers the very best protection and safety together with providing supreme levels of performance.

## REVEAL YOUR TALENT

Taraflex® is the most widely specified indoor sports surface in the world. Chosen by top international athletes for its unique construction and its technical abilities.

From children to professional players Taraflex® offers the very best protection and safety together with providing supreme levels of performance. Taraflex® has been fitted at every Olympic Games since 1976 and is an approved surface by many National and International governing bodies of sport worldwide.

#### OUTSTANDING LEVELS OF **PERFORMANCE**

TARAFLEX® **EVOLUTION** 

This 7,5mm thick flooring is ideal for a variety of sports and leisure activities from children to professional players. The choice for all international events when installed over a sub-construction.

TARAFLEX®
PERFORMANCE

At 9mm thick, this is the best compromise of comfort, safety and performance. Widely recognised and ideal for education and clubs.

TARAFLEX® COMFORT

Due to its 12,5mm thickness, this is the most comfortable solution. Ideal for leisure activities where immediate protection is a key factor.

TARAFLEX®
MULTI-USE

Designed with a high resistance to tables and chairs, the 6,1mm thick multi-purpose vinyl flooring is the perfect solution for sports and nonsports activities.

TARAFLEX®
RACKET SPORTS

A range of special flooring designed specifically for tennis, table tennis and badminton providing either a permanent or portable solution.