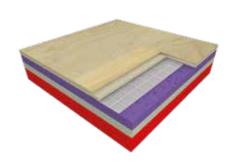

#### OUTSTANDING LEVELS OF **PERFORMANCE**

TARAFLEX® **EVOLUTION** 

This 7,5mm thick flooring is ideal for a variety of sports and leisure activities from children to professional players. The choice for all international events when installed over a sub-construction.

TARAFLEX®
PERFORMANCE

At 9mm thick, this is the best compromise of comfort, safety and performance. Widely recognised and ideal for education and clubs.

TARAFLEX® COMFORT

Due to its 12,5mm thickness, this is the most comfortable solution. Ideal for leisure activities where immediate protection is a key factor.