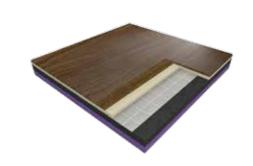

#### YOUR CHOICE... YOUR MOVE!

Connor Sports®
NEOSHOK

A floating sports floor system recommended for multi-purpose activities offering high resistance to impacts and heavy loads with a high level of shock absorption.

Connor Sports®

REZILL SLEEPER

A floating sports floor system providing a good compromise between shock absorption and ball rebound.

Connor Sports® **ALLIANCE** 

An anchored hardwood sports flooring system offering homogeneous performance throughout the floor, high shock absorption and ball rebound and an anti-vibration system for comfort of play.

Connor Sports®

QUICKLOCK

A portable sports floor system incorporating easy alignment and quick assembly. Portable systems are designed to meet the demands of arenas, convention centres and stadiums.