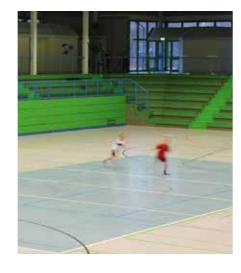

## REVEAL YOUR TALENT

Taraflex® is the most widely specified indoor sports surface in the world. Chosen by top international athletes for its unique construction and its technical abilities.

From children to professional players Taraflex® offers the very best protection and safety together with providing supreme levels of performance. Taraflex® has been fitted at every Olympic Games since 1976 and is an approved surface by many National and International governing bodies of sport worldwide.