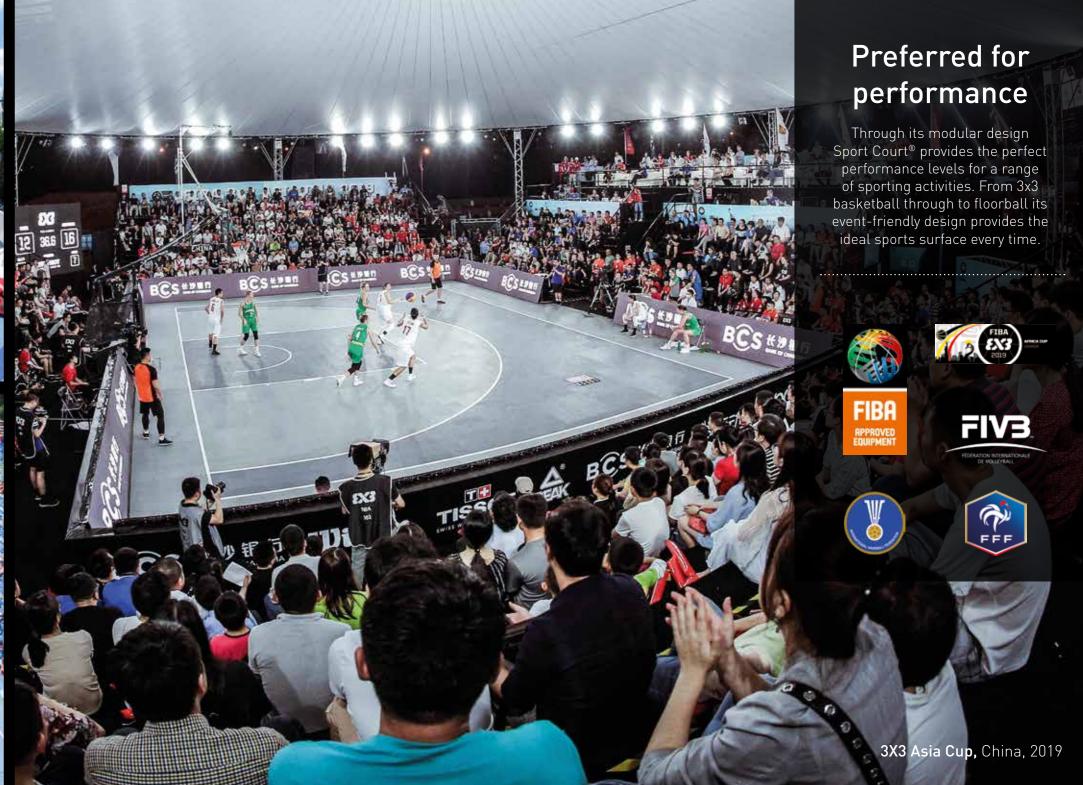

#### Sport Court® - Outdoor Sport Surfaces

Sport Court® PowerGame™ interlocking tiles are designed to overlay outdated concrete or asphalt surfaces, transforming them into colourful play surfaces.

LEGACY

Sport Court® - From its inception in Seattle in 1974 more sport is played on Sport Court® modular surfaces than on any other outdoor sports flooring in the world. Sport Court partnered with the American Volleyball team for the 1996 Atlanta Olympic Games and until recently was involved as an early partner in the development of FIBA 3X3 basketball.

## SHARE MORE THAN SPORT

Sport Court® has been building champions for more 40 years in more than 170 countries by installing over 100,000 courts in all seven continents.

Sport Court® modular outdoor sport surfaces are designed for multiuse, ideal for athletes and the community. Sport Court® PowerGame™ interlocking tiles are designed to overlay outdated concrete or asphalt surfaces, transforming them into colourful play surfaces.

#### DESIGNED FOR **MULTI-SPORTS**

POWERGAME+

Designed for a wide variety of sport, it is the ideal playing outdoor surface for every practice and ambitions, from children to champions. It offers amazing and long-lasting aesthetics, with easy court customisation.