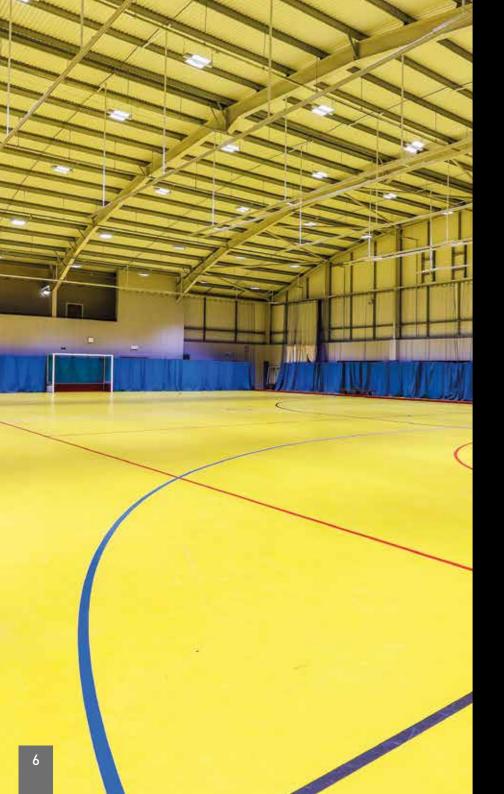

#### Sport Court® - Outdoor Sport Surfaces

Sport Court® PowerGame™ interlocking tiles are designed to overlay outdated concrete or asphalt surfaces, transforming them into colourful play surfaces.

LEGACY

Sport Court® - From its inception in Seattle in 1974 more sport is played on Sport Court® modular surfaces than on any other outdoor sports flooring in the world. Sport Court partnered with the American Volleyball team for the 1996 Atlanta Olympic Games and until recently was involved as an early partner in the development of FIBA 3X3 basketball.

## SHARE MORE THAN SPORT

Sport Court® has been building champions for more 40 years in more than 170 countries by installing over 100,000 courts in all seven continents.

Sport Court® modular outdoor sport surfaces are designed for multiuse, ideal for athletes and the community. Sport Court® PowerGame™ interlocking tiles are designed to overlay outdated concrete or asphalt surfaces, transforming them into colourful play surfaces.

#### DESIGNED FOR **MULTI-SPORTS**

POWERGAME+

Designed for a wide variety of sport, it is the ideal playing outdoor surface for every practice and ambitions, from children to champions. It offers amazing and long-lasting aesthetics, with easy court customisation.