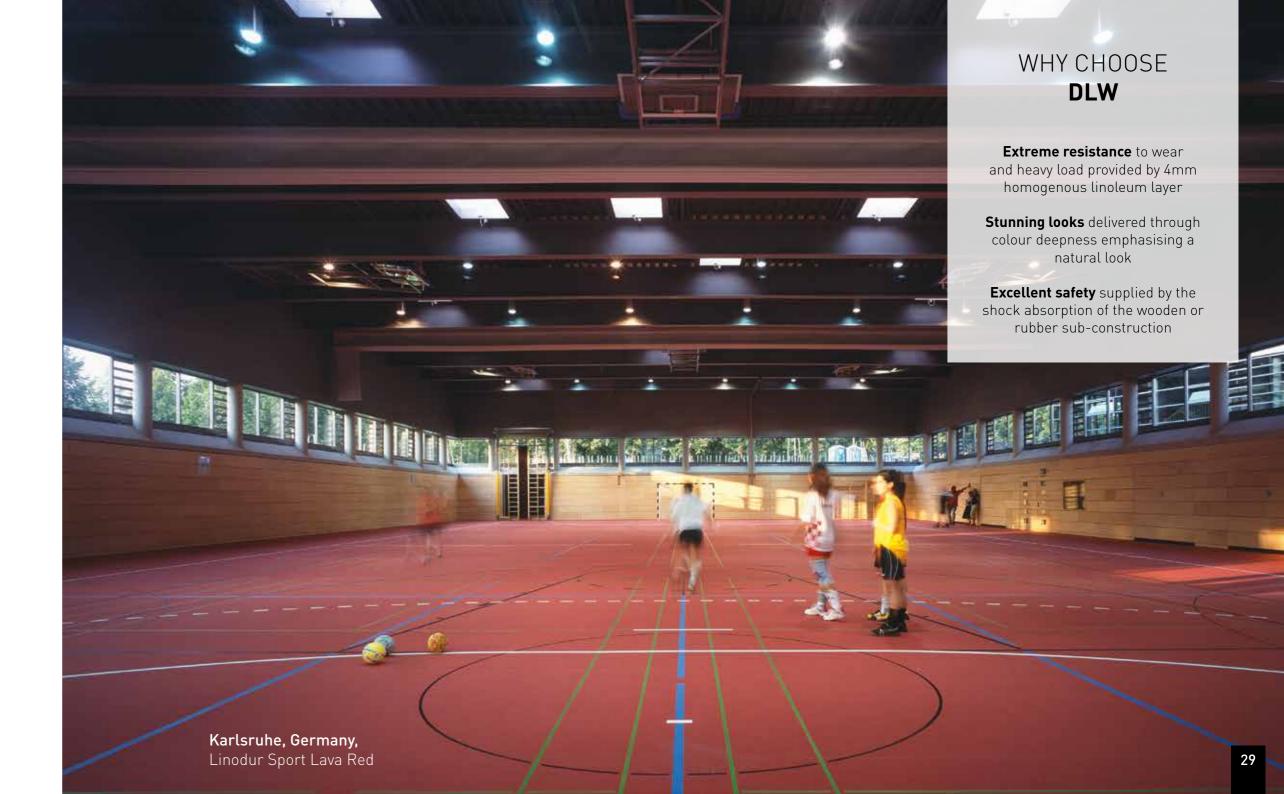

#### **DLW - Linoleum Sports Flooring**

DLW linoleum floor coverings are highly functional and very environmentally friendly, manufactured from 100% natural and renewable materials, delivering a natural resistance to wear and heavy moving loads.

**DLW** - 1882 saw the foundation of DLW, the oldest linoleum brand in the world. With 130 years of unique linoleum expertise DLW combined with Gerflor in 2018 to deliver exceptional know how in the manufacturing of natural ingredients. In a testament to quality DLW was chosen for the inside flooring element of the Bird's Nest Stadium, Beijing Olympics in 2008.

# CREATIVE BY NATURE

DLW Linoleum has been supporting original projects for over 130 years offering fascinating designs and colours while delivering excellent performance characteristics.

Almost entirely manufactured from natural and renewable materials DLW Linoleum floor coverings are highly functional and very environmentally friendly, delivering a natural resistance to wear and heavy moving loads including rollers.

#### THE NATURAL CHOICE

LINODUR SPORT

The timeless and acclaimed classic marbled design has a unique 4mm homogenous wear layer and comes with 15 soft designs which are easy to mix and match.

COLORETTE SPORT