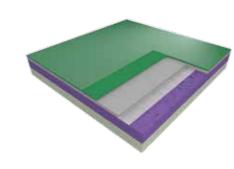

#### OUTSTANDING LEVELS OF **PERFORMANCE**

TARAFLEX® **EVOLUTION** 

This 7,5mm thick flooring is ideal for a variety of sports and leisure activities from children to professional players. The choice for all international events when installed over a sub-construction.

TARAFLEX®
PERFORMANCE

At 9mm thick, this is the best compromise of comfort, safety and performance. Widely recognised and ideal for education and clubs.

TARAFLEX® COMFORT

Due to its 12,5mm thickness, this is the most comfortable solution. Ideal for leisure activities where immediate protection is a key factor.