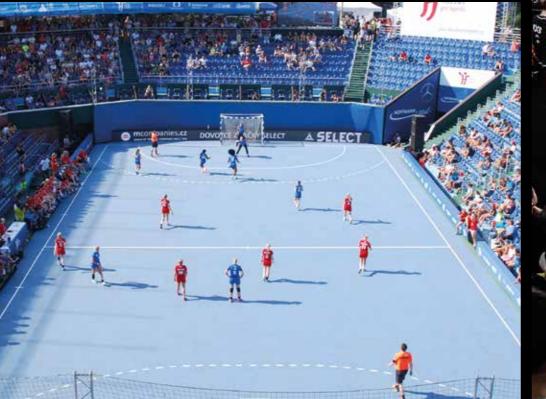

#### Sport Court® - Outdoor Sport Surfaces

Sport Court® PowerGame™ interlocking tiles are designed to overlay outdated concrete or asphalt surfaces, transforming them into colourful play surfaces.

LEGACY

## SHARE MORE THAN SPORT

Sport Court® has been building champions for more 40 years in more than 170 countries by installing over 100,000 courts in all seven continents.

Sport Court® modular outdoor sport surfaces are designed for multiuse, ideal for athletes and the community. Sport Court® PowerGame™ interlocking tiles are designed to overlay outdated concrete or asphalt surfaces, transforming them into colourful play surfaces.

#### DESIGNED FOR **MULTI-SPORTS**

POWERGAME+

Designed for a wide variety of sport, it is the ideal playing outdoor surface for every practice and ambitions, from children to champions. It offers amazing and long-lasting aesthetics, with easy court customisation.