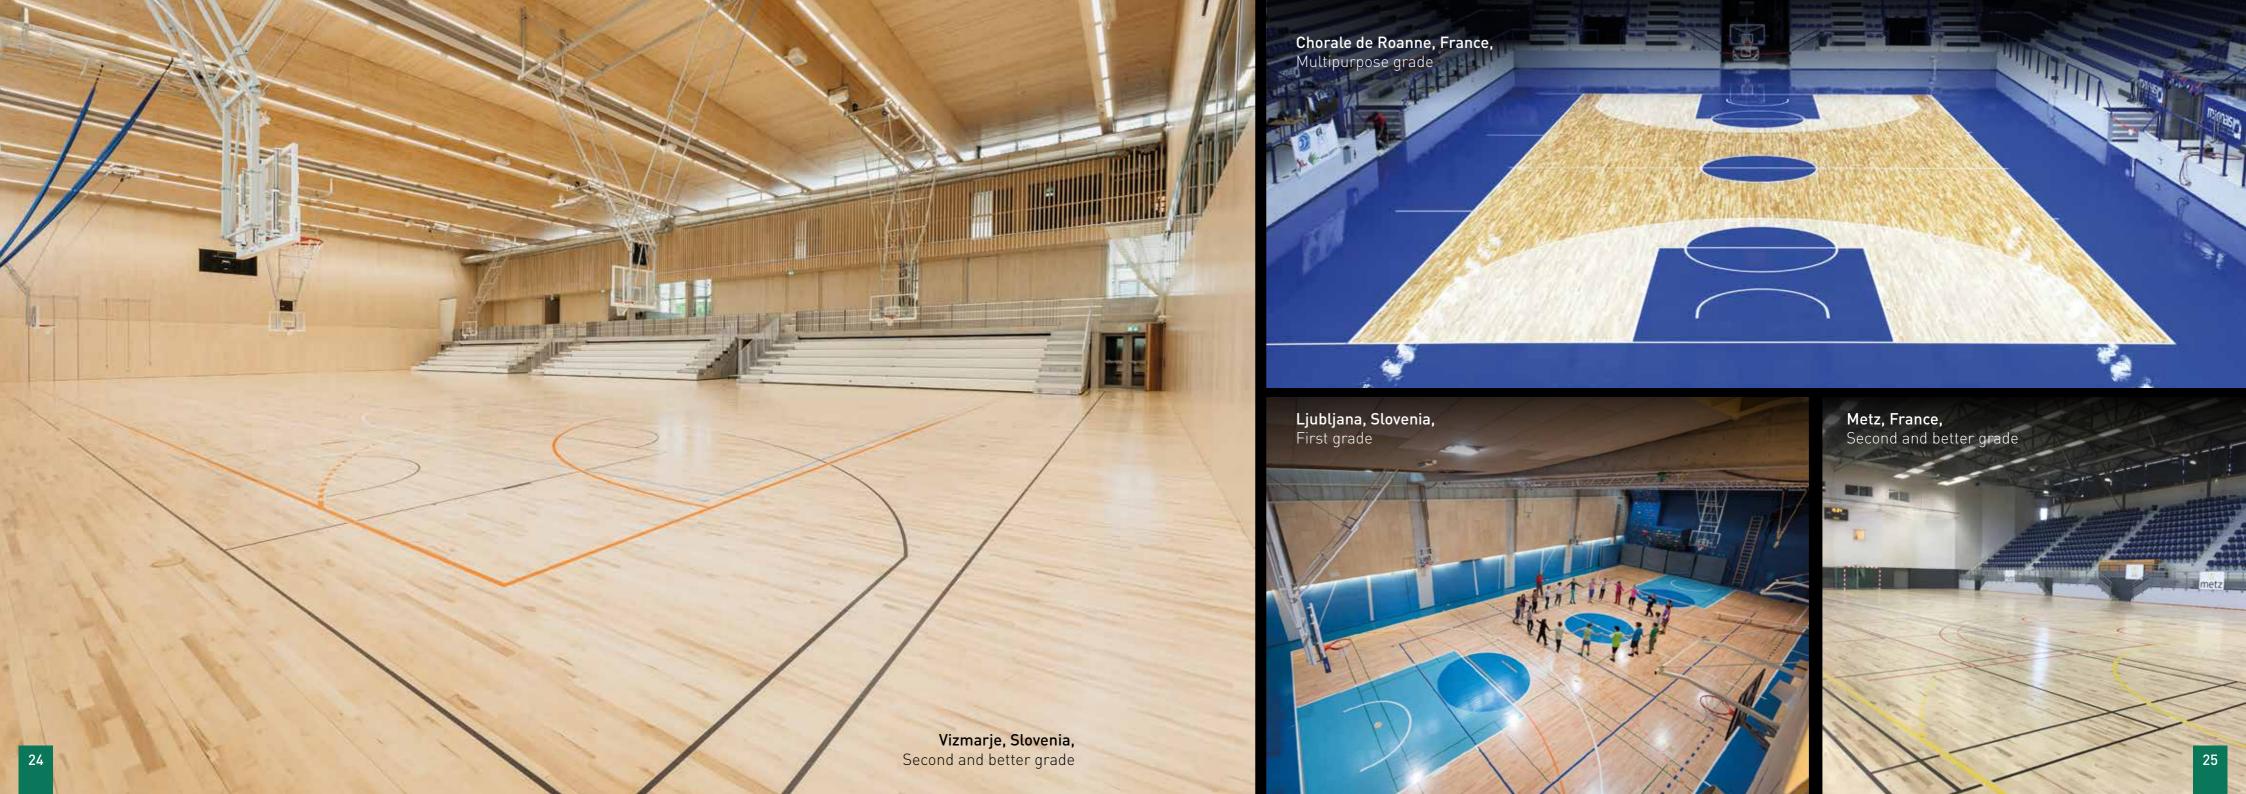

#### Connor Sports® - Hardwood Sports Flooring

Connor Sports® athletic surfacing is the market leader offering unrivalled incredible performance, together with a range of visually stunning designs.

Connor Sports® - Founded in 1872, Connor Sports is the leader in hardwood sports flooring, installing their very first basketball court in 1914. Today the iconic Boston Celtics NBA basketball team play on a Connor sprung maple floor.

## **BUILT FOR CHAMPIONS**

For over 150 years Connor Sports® has been the market leader in portable and permanent hardwood sports flooring systems providing unique levels of performance.

Connor Sports® have built hardwood courts for the NBA®, NCAA® and FIBA®. Their athletic surfacing experts have developed sports flooring that provide a range of incredible colours and designs, together with delivering high levels of performance worthy of the very best players.

### A Trusted Worldwide Partner

Connor Sports® is the historical partner of the NBA, NCAA in the USA, together with holding the coveted position of being the preferred supplier for a host of major worldwide events including the FIBA World Cups and the Olympic Games.