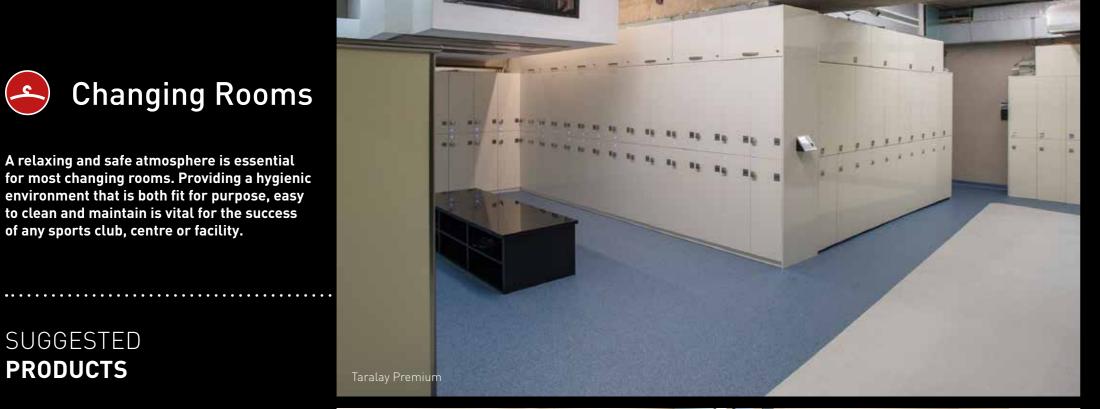

## Changing Rooms

A relaxing and safe atmosphere is essential for most changing rooms. Providing a hygienic environment that is both fit for purpose, easy to clean and maintain is vital for the success of any sports club, centre or facility.

#### SUGGESTED **PRODUCTS**

Taralay Premium, Copacabana

Tarasafe Ultra H<sub>2</sub>O, Iceberg

Tarasafe Ultra H<sub>2</sub>O

Mural Calypso shower wall, Snow Pearl